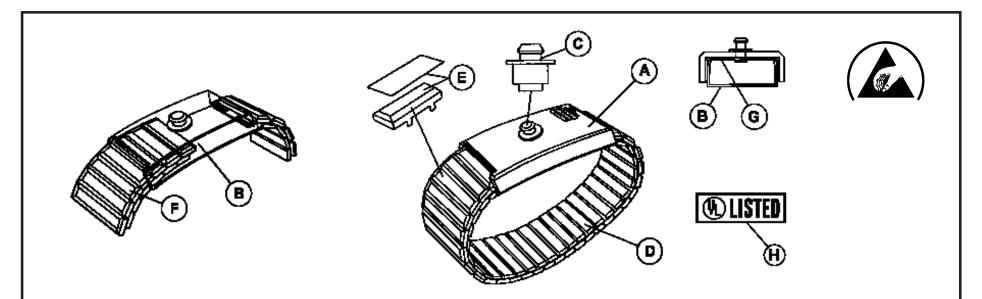

- A. Fixed black glass-filled nylon cap with slotted opening to allow size adjustment.
- B. 300 Series Stainless Steel Backplate forms channel to hold up to 10 links of band allowing size adjustment.
- C. 4mm snap stud machined from 300 series stainless steel. Fits to 4mm spring loaded medical type socket. Coil cord disengages from snap with 1-5 lbs. of perpendicular force. Durable, providing long life well beyond that of sheet metal snaps.
- D. Premium metal expansion wrist strap. Inside links are constructed of 300 Series Stainless Steel. Width of links is 0.630".

- E. .002" polyphenylsulfone sheet is laminated to each link. Provides >5,000 volt RMS insulation per ASTM D149. Scratch resistant.
- F. Size is adjusted by sliding 1 to 10 links of the band into the backplate "C" channel.
- G. 300 Series Stainless Steel clip for electrical contact between snap stud and backplate.
- H. Underwriters Laboratory listing 90P1C.